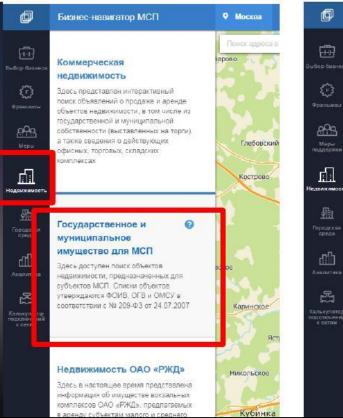

#### Шаг 1. Пункт 1. САЙТ БИЗНЕС-НАВИГАТОРА МСП

1. На портале Бизнеснавигатора МСП зайти в раздел «Недвижимость» – «Государственной и муниципальное имущество для МСП»

2. Выбрать тип предложения «Свободен», на карте отобразится геолокация объектов, при нажатии на которую раскрывается карточка объекта, содержащая, в том числе ссылку на сайт ответственного за предоставление объекта органа власти или органа местного самоуправления

3. При переходе на сайт ответственного органа власти, посмотрите его контакты и уточните характеристики и условия получения объекта

создан в электронной форме. № <mark>18-1-1233/20</mark>21 от 30.03.20<mark>21. Исполнитель:Данилова Мария</mark> Феодосьевна 13 из 26. Страница создана: 29.03.2021 17:04