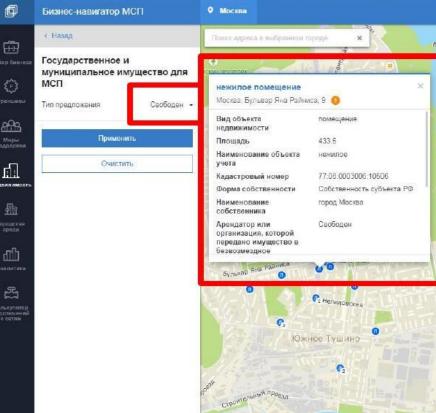

#### Шаг 1. Пункт 1. САЙТ БИЗНЕС-НАВИГАТОРА МСП

1. На портале Бизнеснавигатора МСП зайти в раздел «Недвижимость» – «Государственной и муниципальное имущество для МСП»

2. Выбрать тип предложения «Свободен», на карте отобразится геолокация объектов, при нажатии на которую раскрывается карточка объекта, содержащая, в том числе ссылку на сайт ответственного за предоставление объекта органа власти или органа местного самоуправления

3. При переходе на сайт ответственного органа власти, посмотрите его контакты и уточните характеристики и условия получения объекта

создан в электронной форме. № <mark>18-1-1233/20</mark>21 от 30.03.20<mark>21. Исполнитель:Данилова Мария</mark> Феодосьевна 13 из 26. Страница создана: 29.03.2021 17:04